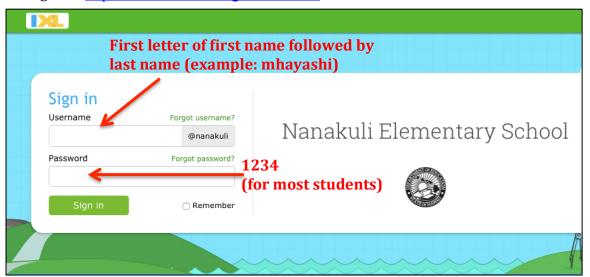

### IXL: log in at <a href="https://www.ixl.com/signin/nanakuli">https://www.ixl.com/signin/nanakuli</a>

Click on grade "3"