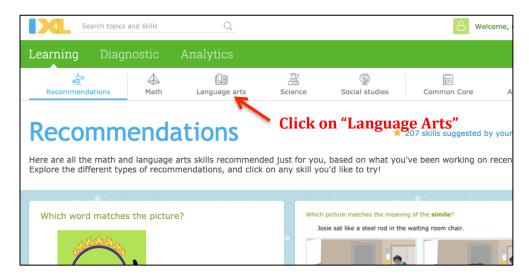

### IXL: log in at <a href="https://www.ixl.com/signin/nanakuli">https://www.ixl.com/signin/nanakuli</a>

Click on grade "3"