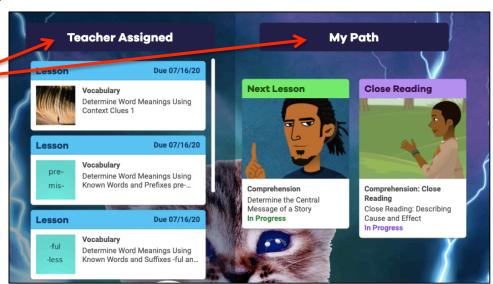

## i-Ready:

Daily recommendation:
At least 1 "Teacher
Assigned" lesson and
one lesson from "My
Path"