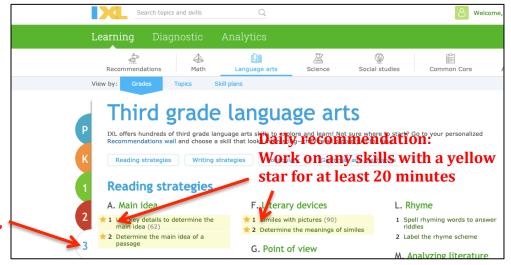

### IXL: log in at <a href="https://www.ixl.com/signin/nanakuli">https://www.ixl.com/signin/nanakuli</a>

Click on grade "3"