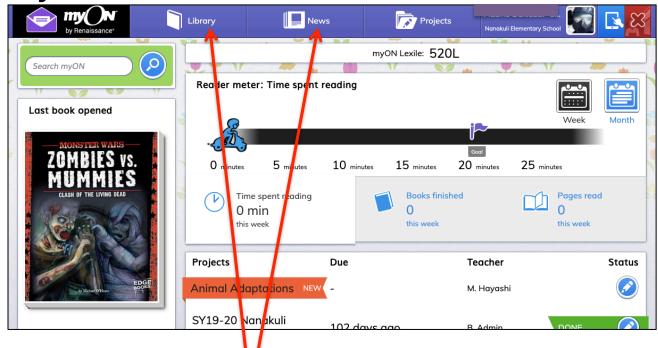

## MyON:

Daily recommendation: At least 20 minutes of reading. Start with one or more "News" articles before going to other books in the "Library"

If you have difficulty logging in, contact me at

melissa\_hayashi@nanakuli.k12.hi.us