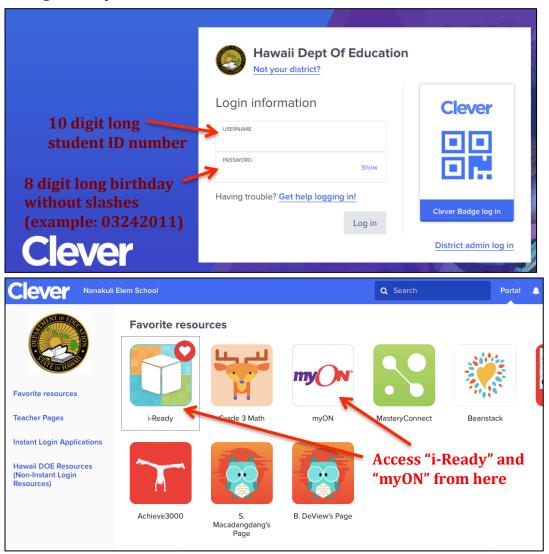

# Clever: log in at <a href="https://clever.com/in/hawaii">https://clever.com/in/hawaii</a>

## i-Ready:

Daily recommendation:
At least 1 "Teacher
Assigned" lesson and
one lesson from "My
Path"

## MyON:

Daily recommendation: At least 20 minutes of reading. Start with one or more "News" articles before going to other books in the "Library"

If you have difficulty logging in, contact me at

melissa\_hayashi@nanakuli.k12.hi.us